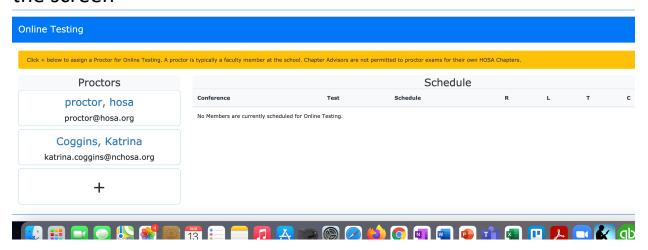

## Scroll to the bottom of the page to "Online Testing"

Click on the + sign and fill out the information requested

Your proctors will then show up in a list down the left side of the screen