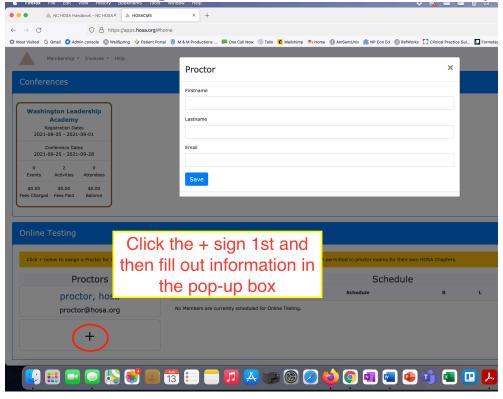

## Scroll to the bottom of the page to "Online Testing"

Click on the + sign and fill out the information requested

Your proctors will then show up in a list down the left side of the screen