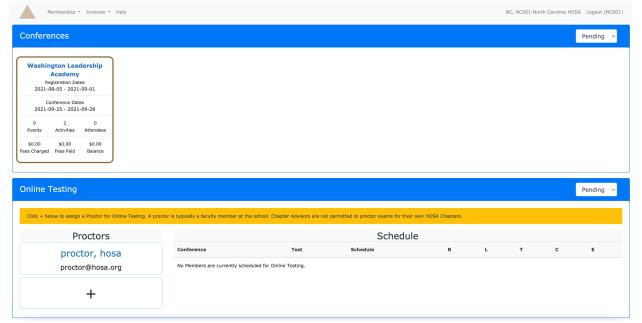

## Scroll to the bottom of the page to "Online Testing"

Click on the + sign and fill out the information requested

Your proctors will then show up in a list down the left side of the screen